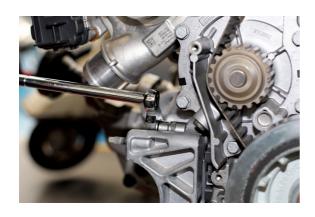

## Mini Ratchet 1/2"D

1/2"D mini ratchet head for use with 3/8"D accessories, ideal for tight or restricted access applications. Allows standard sockets to be used as an alternative to fixed crows feet wrenches.

## **Additional Information**

- 1/2"D (M) x 72 teeth ratchet mechanism.
- Max torque: 245Nm (25kg-m; 180lb-ft).
- Length: 62mm; head depth: 11mm.
- For use with any 3/8"D accessory. Ideal for use in combination with an extension bar & torqure wrench, to allow torque setting of hard to reach components.
- Smaller sizes available, please see Laser Part Nos. 8077 (1/4"D), 8078 (3/8"D). Set comprising all ratchet sizes available, please see Laser Part No. 8080.