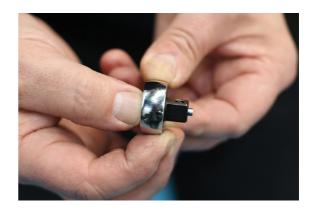

## Mini Ratchet 1/2"D

1/2"D mini ratchet head for use with 3/8"D accessories, ideal for tight or restricted access applications. Allows standard sockets to be used as an alternative to fixed crows feet wrenches.

## **Additional Information**

- 1/2"D (M) x 72 teeth ratchet mechanism.
- Max torque: 245Nm (25kg-m; 180lb-ft).
- Length: 62mm; head depth: 11mm.
- For use with any 3/8"D accessory. Ideal for use in combination with an extension bar & torqure wrench, to allow torque setting of hard to reach components.
- Smaller sizes available, please see Laser Part Nos. 8077 (1/4"D), 8078 (3/8"D). Set comprising all ratchet sizes available, please see Laser Part No. 8080.