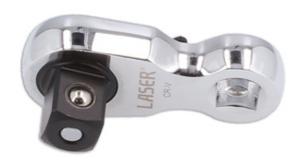

## Mini Ratchet 1/2"D

1/2"D mini ratchet head for use with 3/8"D accessories, ideal for tight or restricted access applications. Allows standard sockets to be used as an alternative to fixed crows feet wrenches.

## **Additional Information**

- 1/2"D (M) x 72 teeth ratchet mechanism.
- Max torque: 245Nm (25kg-m; 180lb-ft).
- Length: 62mm; head depth: 11mm.
- For use with any 3/8"D accessory. Ideal for use in combination with an extension bar & torqure wrench, to allow torque setting of hard to reach components.
- Smaller sizes available, please see Laser Part Nos. 8077 (1/4"D), 8078 (3/8"D). Set comprising all ratchet sizes available, please see Laser Part No. 8080.