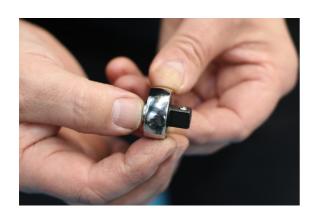

## Mini Ratchet 1/2"D

1/2"D mini ratchet head for use with 3/8"D accessories, ideal for tight or restricted access applications. Allows standard sockets to be used as an alternative to fixed crows feet wrenches.

## **Additional Information**

- 1/2"D (M) x 72 teeth ratchet mechanism.
- Max torque: 245Nm (25kg-m; 180lb-ft).
- Length: 62mm; head depth: 11mm.
- For use with any 3/8"D accessory. Ideal for use in combination with an extension bar & torqure wrench, to allow torque setting of hard to reach components.
- Smaller sizes available, please see Laser Part Nos. 8077 (1/4"D), 8078 (3/8"D). Set comprising all ratchet sizes available, please see Laser Part No. 8080.